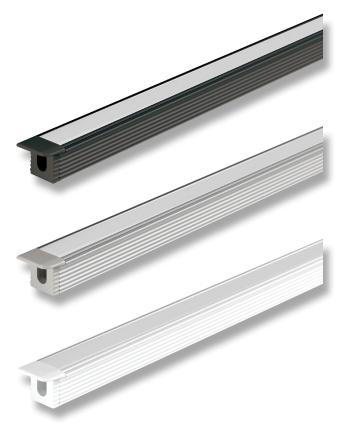

## Description

Introducing the MICRO-REC mounting profile system. The MICRO-REC is specifically designed for the Domus range of PLEX-MICRO LED strip lighting. This aluminium recessed mounted profile system incorporates extruded profile complete with a flat opal PMMA diffuser. Available in Black, White and Aluminium colour options. Can be cut to any length up to 3 metres.

## Specification Features

Installation: Recess Mounted

Extruded Aluminium 6063 Material:

Finish: Natural clear anodised, Black or White

Flat (PMMA) Opal Colour Diffuser: Length: 3000mm Continuous\* Profile (W) 10.9mm, (H) 9.1mm Size: