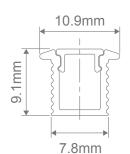

## Specification Features

Installation: Recess Mounted

Extruded Aluminium 6063 Material:

Finish: Natural clear anodised, Black or White

Flat (PMMA) Opal Colour Diffuser: Length: 3000mm Continuous\* Profile (W) 10.9mm, (H) 9.1mm Size: